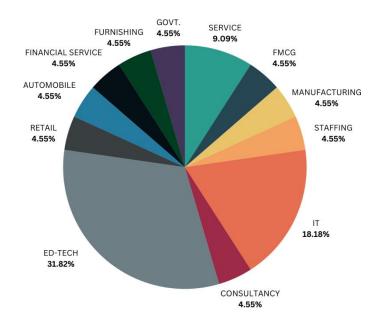

### **Domain-wise Statistics**

Highest Package - 6 LPA

Average Package - 4.5 LPA